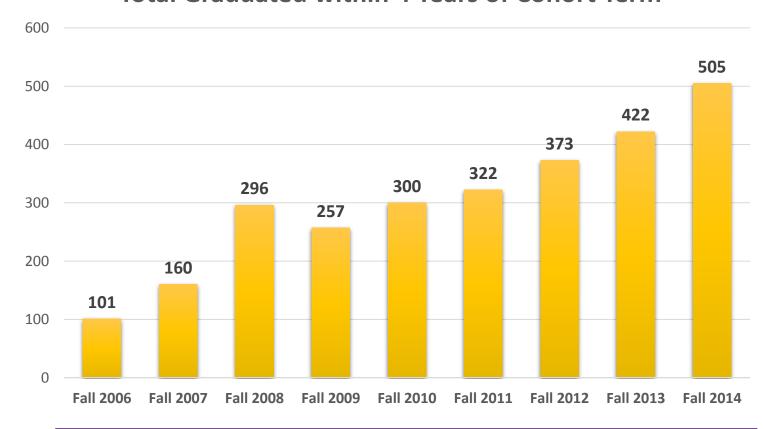

#### **ECHS Graduation**

#### **Total Graduated within 4 Years of Cohort Term**

2,736 graduates to date

Source: Student Banner Files and Early College Roster 9/17/18

Compiled by: EPCC Office of Institutional Research