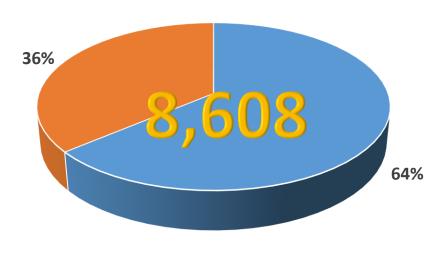

We have **three ECHS models**: on a college campus, standalone, and school-within-a-school.

**74%** of these students earn an associate degree before they graduate from high school.

Currently 12 schools